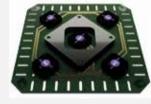

No cheap LED!

UV-LED Emitters BB-Line

365nm

405nm

**BB-CURE XL** 360° polymerization...

Our unique Omni 360° tech irradiates your object from every direction, including the support base. Six irradiating sides provide an effective UV exposition without any rotation of the object and no moving parts subject to wearing.