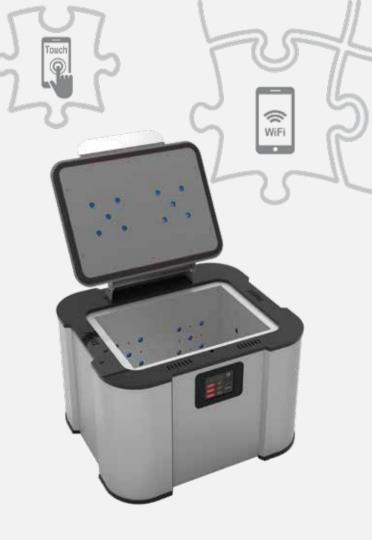

No cheap LED!

UV-LED Emitters BB-Line

365nm

405nm

**BB-CURE XL** 360° polymerization...

Our unique Omni 360° tech irradiates your object from every direction, including the support base. Six irradiating sides provide an effective UV exposition without any rotation of the object and no moving parts subject to wearing.

## Easy and smart

Each parameter can be adjusted to always have the best performance. WI-Fi and self-diagnostics keep you informed of the progress of the work and the health of the product