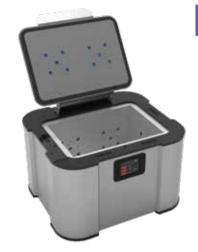

No cheap LED!

UV-LED Emitters BB-Line

365nm

405nm

**BB-CURE XL** 360° polymerization...

Our unique Omni 360° tech irradiates your object from every direction, including the support base. Six irradiating sides provide an effective UV exposition without any rotation of the object and no moving parts subject to wearing.