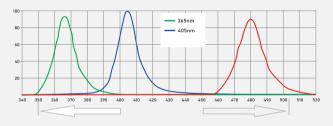

#### 2 wavelenghts, unlimited possibilities...

The technology Double Frequency may polymerize a large number of different types of resins, from standard resins to those more technical passing through the castable compounds ending with flexible resins.

No cheap LED!

UV-LED Emitters BB-Line

365nm

405nm

**BB-CURE XL** 360° polymerization...

Our unique Omni 360° tech irradiates your object from every direction, including the support base. Six irradiating sides provide an effective UV exposition without any rotation of the object and no moving parts subject to wearing.

#### **Technical characteristic:**

Polymerization chamber size: 350 x 320 x h220 mm Emitters type: hi-power LED 5W Number of emitters: 60 Irradiation system: OmniRay 360° Irradiation frequencies: 2 Emission alignment: 365nm - 405nm - Wavelength Accuracy: +/-20nm Optical emission angle: 120° Total emitters' power: 200W Pulse-Width Modulation: 8bit PWM controller Heating system: "Eco-passive" heat recovery Heating control: 12x PID controller Processor: 16bit IDM processor Interface: 3.2" TFT touch screen Applications: Dental - Jewelry - Technic Programs: 2 standard - custom set 7 memory Settings: automatic standby Connectivity: 2.4Ghz WiFi Transformer: integrated Power supply: 80-230V 8.4A 50-60Hz